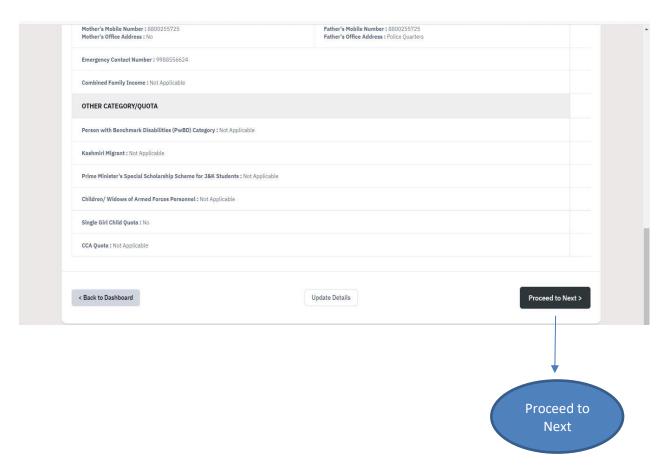

**NOTE:** For B.Sc. (Hons) Economics candidates, he/she should have studied Mathematics as one of the subjects at +2 level. Otherwise they are not eligible for B.Sc. (Hons) Economics in CUAP

**Step 10**: After filling all the details, **Update** button will appear at the bottom.

- o If everything is correct or no changes to be made, then click on **Next** button.
- o If any details have to be modified, then click on **Update** and fill correct details and click on **Update** and it leads to **other details**.