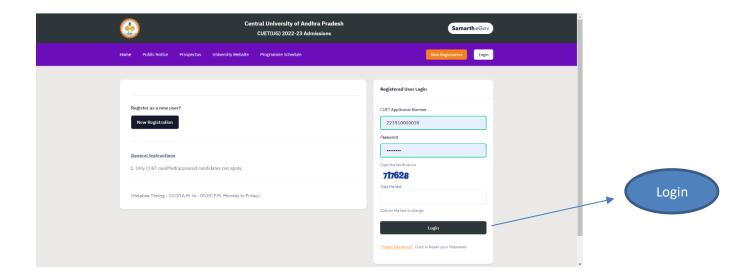

**Step 2:** After Logging in, a **Dashboard** will appear which is like the screenshot below. Enter all details by Logging in again.