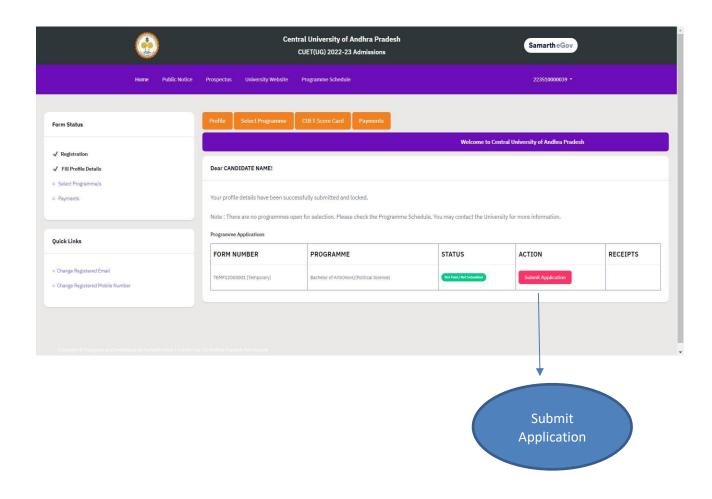

## Step 15: Payments

- o In the **Payments** Section, Please verify all the details and proceed to make payment.
- After the payment is made for **registration fee**, click on **submit** application.
- o After submission of application check the status.
- o If the payment is made **successfully**, status will show as submitted in **Green** colour.
- o If the payment is **not made** then status will show as **Not Paid** in **Red** colour.