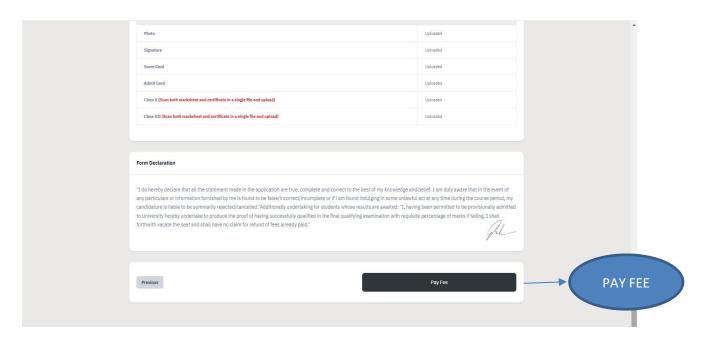

## Step 13: Preview

In the Preview section you can see all the information filled by you. After the preview, if everything is alright in preview, then Pay FEE option will be available to make the payment of Registration fee, as applicable. (Refer to General instructions at the top) and it leads to Verification Window

#### **Step 14**: Read and Mark all checkboxes (**Compulsory**).

- o After marking all the check boxes, if everything is correct it will turn into **green** colour.
- o Then two options will appear one is 'Pay Later' and second one is 'Payment Gateway'.
- o If the Candidate wants to Pay Later, then chose option one.
- o If the Candidate wants to Pay now choose option two (payment Gateway)