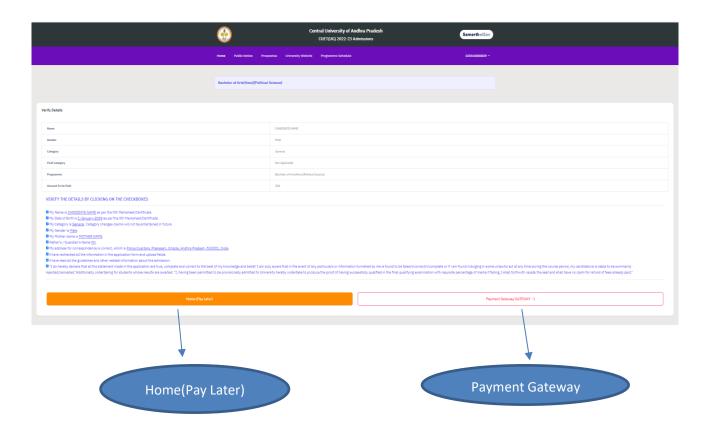

#### **Step 14**: Read and Mark all checkboxes (**Compulsory**).

- o After marking all the check boxes, if everything is correct it will turn into **green** colour.
- o Then two options will appear one is 'Pay Later' and second one is 'Payment Gateway'.
- o If the Candidate wants to Pay Later, then chose option one.
- o If the Candidate wants to Pay now choose option two (payment Gateway)