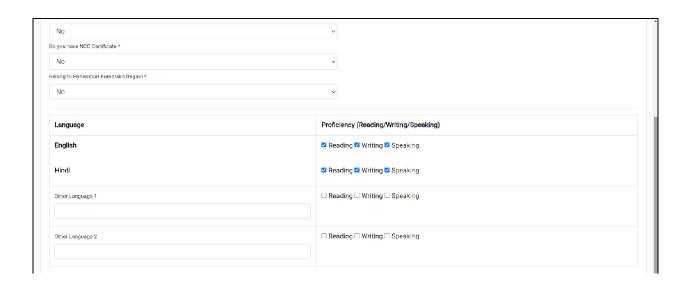

## **Step 4: Other Details**

Fill in details like participation in NSS Camp or any extracurricular activities and then click on the **Proceed to Next** button.