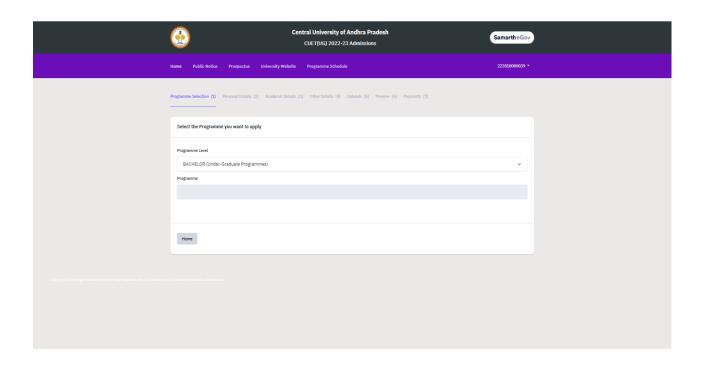

**Step 6:** Click on the **view** button to view your complete profile and then move to **Programme Selection** to select the desired Programme you wish to apply.

**Step 7:** Mention the **Programme Name and level**, and then click on the **Next** button.