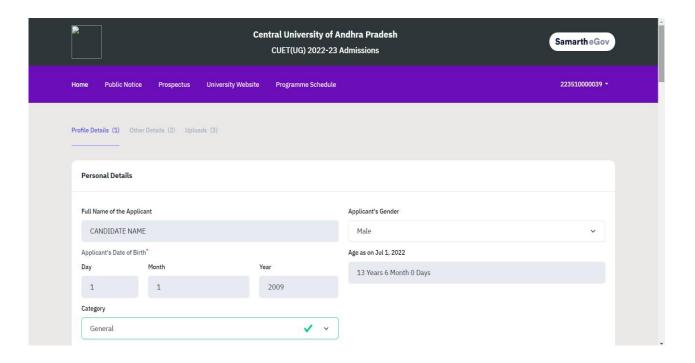

## **Step 3: Personal Details**

In this section, fill in your personal details. Then click on **Save & Next** to proceed to next section **other details.** 