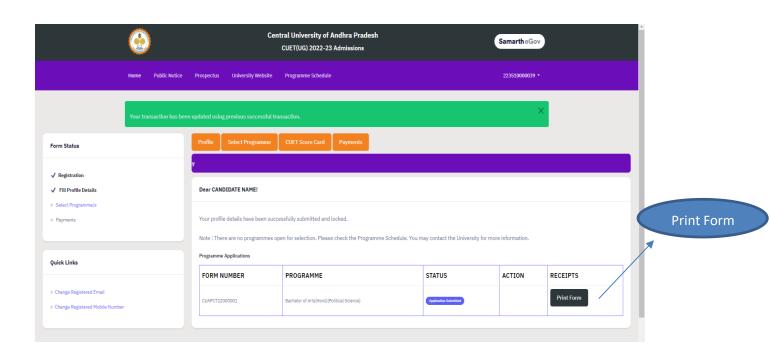

## Step 15: Payments

- o In the **Payments** Section, Please verify all the details and proceed to make payment.
- After the payment is made for **registration fee**, click on **submit** application.
- o After submission of application check the status.
- o If the payment is made **successfully**, status will show as submitted in **Green** colour.
- o If the payment is **not made** then status will show as **Not Paid** in **Red** colour.

Candidate can Save the application form and take the **printout** of the same for future reference.

**Step 16**: Candidates can view **CUET2022** Score Card by clicking **Encircled** option.

Thanks for Completing the Registration process for Admission in Central University of Andhra Pradesh