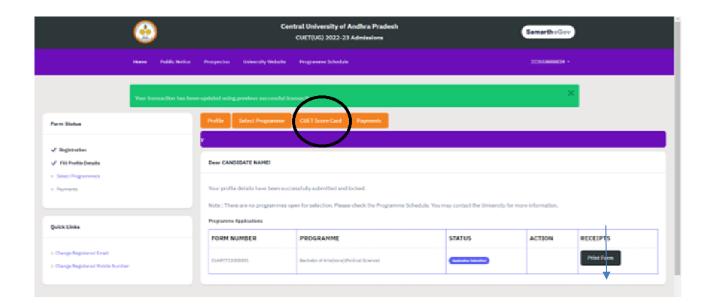

Candidate can Save the application form and take the **printout** of the same for future reference.

**Step 16**: Candidates can view **CUET2022** Score Card by clicking **Encircled** option.

Thanks for Completing the Registration process for Admission in Central University of Andhra Pradesh