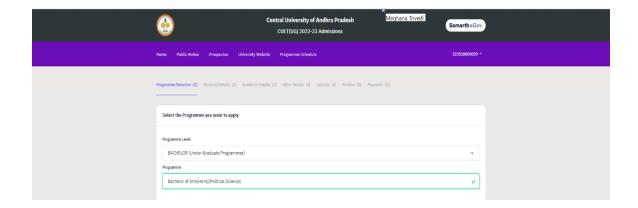

**Step 6:** Click on the **view** button to view your complete profile and then move to **Programme Selection** to select the desired Programme you wish to apply.

**Step 7:** Mention the **Programme Name and level**, and then click on the **Next** button.

**Step 8:** A preview of personal details is shown after selecting programme name and level. After reviewing all the details carefully, click on the **Next** button to proceed to **Academic details** 