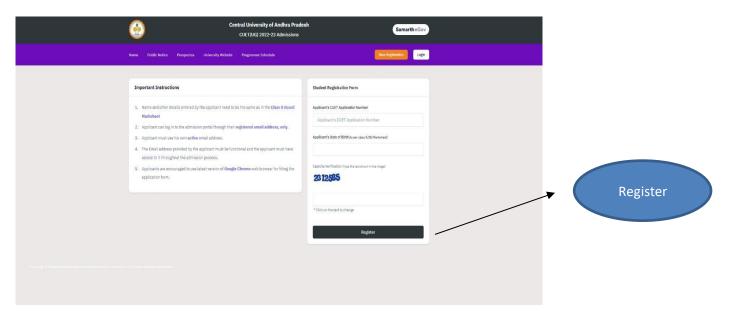

# Qualified CUET candidates should Register for Admissions in CUAP through Samarth Portal using following link

URL: <a href="https://cuapcuet.samarth.edu.in/">https://cuapcuet.samarth.edu.in/</a>

**Step 1: Register** in the Samarth Portal with the login credentials.