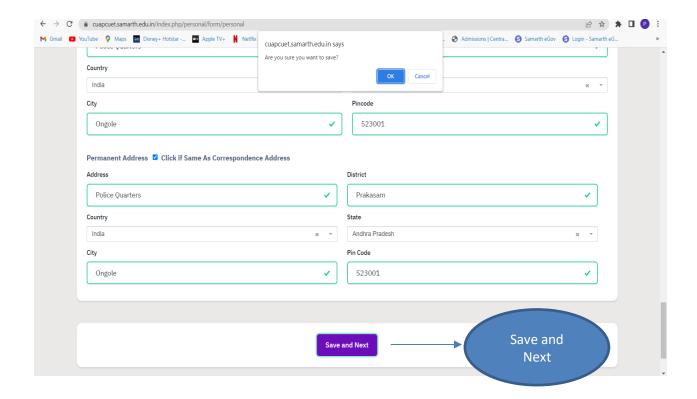

## **Step 3: Personal Details**

In this section, fill in your personal details. Then click on **Save & Next** to proceed to next section **other details.** 